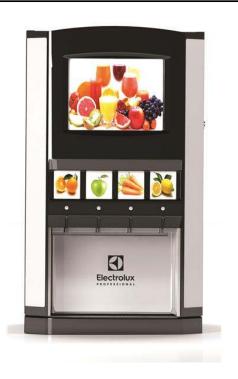

### Beverage Dispensing System Chilled Juice Dispenser with UK plug

| ITEM #  |  |
|---------|--|
| MODEL # |  |
| NAME #  |  |
| SIS #   |  |
| AIA #   |  |

560057 (FJUICEUK)

\* NOT TRANSLATED \*

### **Main Features**

- Dispense chilled beverages produced starting from concentrate juice.
- Pressure-sealed insulated tank assures that the juice temperature doesn't change even in case of continuous dispense.
- Water level in the tank is automatically restored after every dispense.
- It can be used both with glass or jug.
- Pre-set dose or push control dispensing can be settled.

#### Construction

• The unit is provided with 3/4 inch connection pipe for water inlet.

APPROVAL: