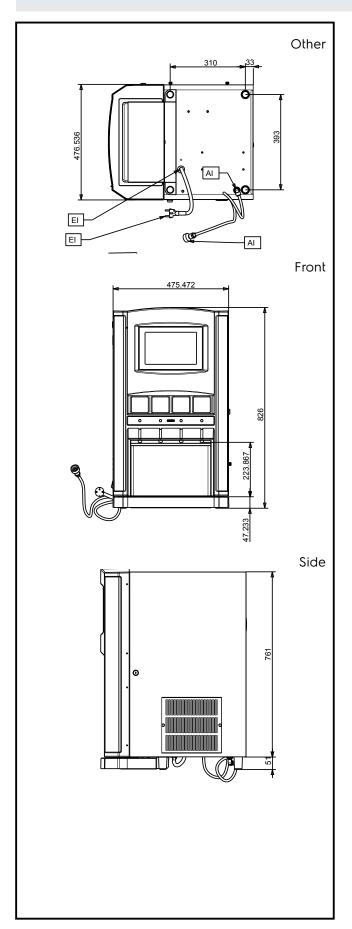

#### Construction

• The unit is provided with 3/4 inch connection pipe for water inlet.

APPROVAL:

# Beverage Dispensing System Chilled Juice Dispenser with UK plug

**Electric** 

**Supply voltage**: 220-230 V/1 ph/50/60 Hz

Electrical power max.: 0.5 kW

**Key Information:** 

Net weight: 50 kg

Sustainability